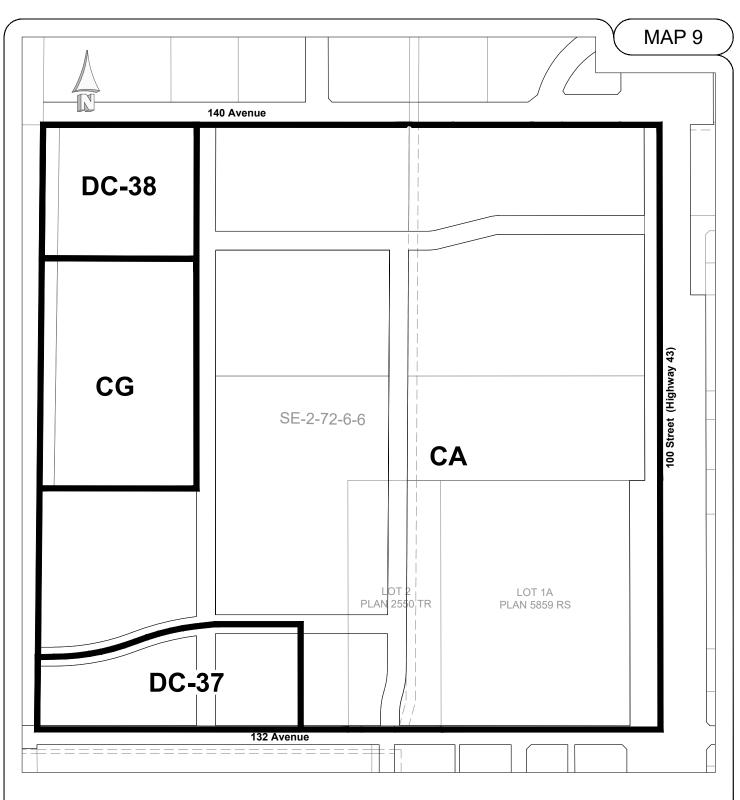

- 1.5 In section 3.1, in the third paragraph, delete "and 139<sup>th</sup> Avenues" and replace it with "Avenue".
- 1.6 Delete Map 4 to 9 in their entirety and replace them with Map 4 to 9 attached.

## **ZONING**

TRADER RIDGE OUTLINE PLAN

**LEGEND** 

CA Arterial Commercial

**CG** General Commercial

**DC** Direct Control

Scale - 1:5000 0 50 100 150 200 (m)

C-1307B