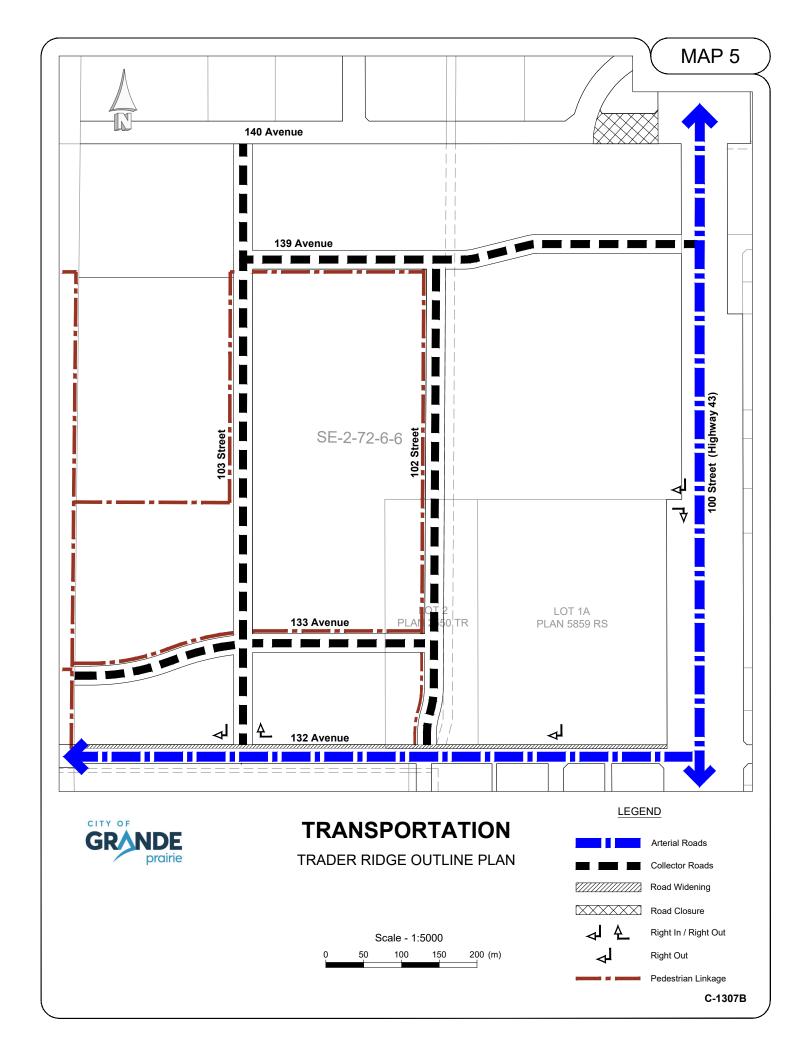

- 1.5 In section 3.1, in the third paragraph, delete "and 139<sup>th</sup> Avenues" and replace it with "Avenue".
- 1.6 Delete Map 4 to 9 in their entirety and replace them with Map 4 to 9 attached.