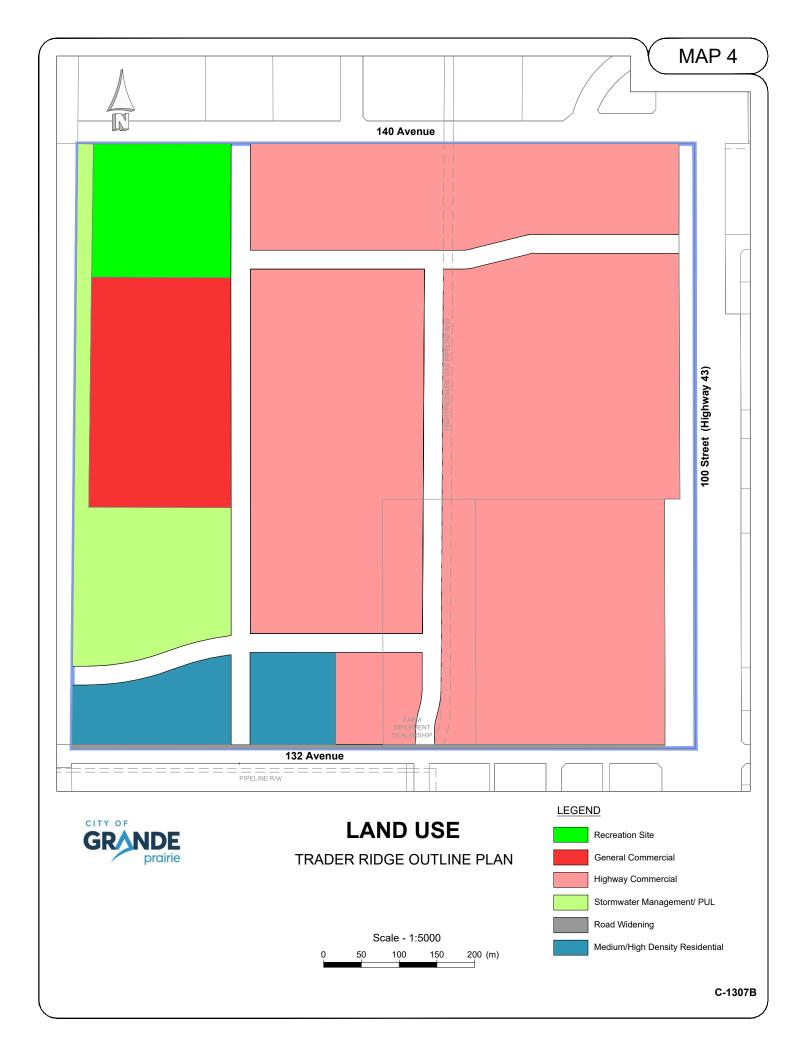

Table 2 – Land Use Summary

| Land Use                                     | Total Area | Percent  |
|----------------------------------------------|------------|----------|
|                                              | (ha)       | of Total |
|                                              |            |          |
| Gross Developable Area                       | 64.70      |          |
| Less Existing Road ROW                       | 2.49       |          |
| Net Developable Area                         | 62.21      | 100.0    |
| Commercial                                   | 43.01      | 69.1     |
| Arterial Commercial                          | 36.97      | 59.4     |
| General Commercial                           | 6.04       | 9.7      |
| Residential                                  | 3.24       | 5.2      |
| Medium/High Density Residential              | 3.24       | 5.2      |
| Utilities                                    | 5.28       | 8.5      |
| Stormwater Management Pond                   | 4.61       | 7.4      |
| Public Utility Lots                          | 0.67       | 1.1      |
| Roads                                        | 7.29       | 11.7     |
| Arterial (132 <sup>nd</sup> Avenue) Widening | 1.11       | 1.8      |
| Internal Roads                               | 6.18       | 9.9      |
| Municipal Reserve                            | 3.39       | 5.5      |

"The City has acquired land in the northwest corner of the plan area for a recreational facility. This parcel will be zoned Direct Control and designated as Municipal Reserve.

BYLAW C-1307B PAGE 2

This is unrelated to the 5.02 hectares of Municipal Reserve owing by the developer for the plan area, which will be provided as cash-in-lieu."