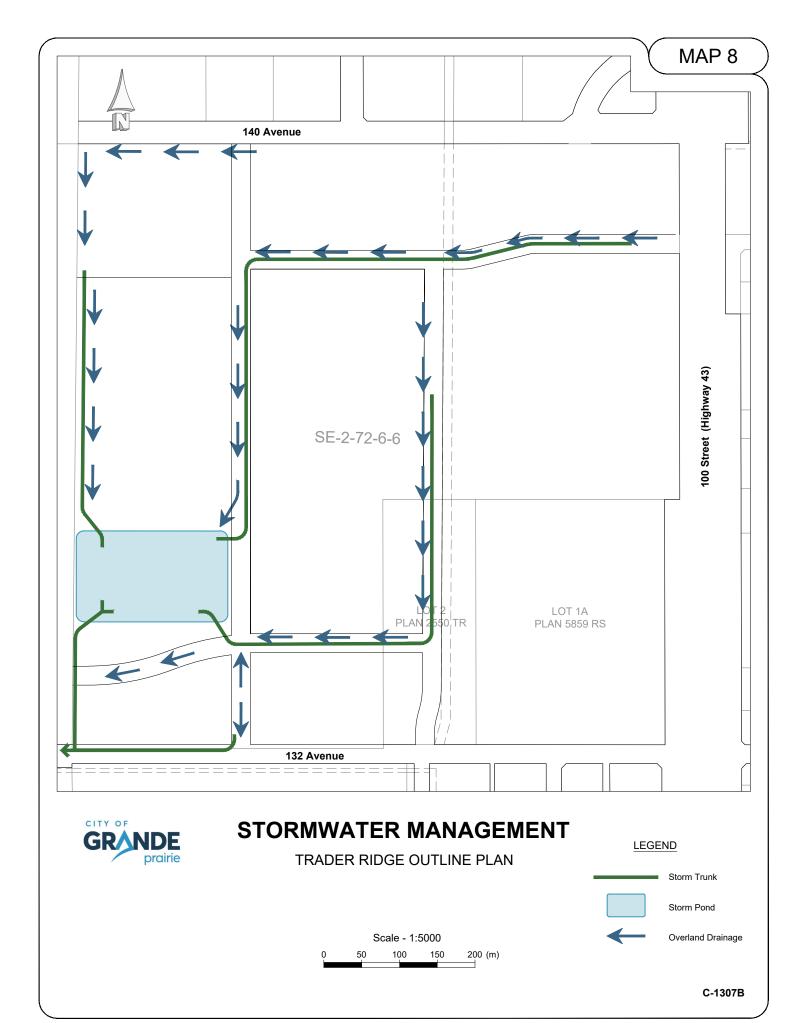

- 1.5 In section 3.1, in the third paragraph, delete "and 139<sup>th</sup> Avenues" and replace it with "Avenue".
- 1.6 Delete Map 4 to 9 in their entirety and replace them with Map 4 to 9 attached.