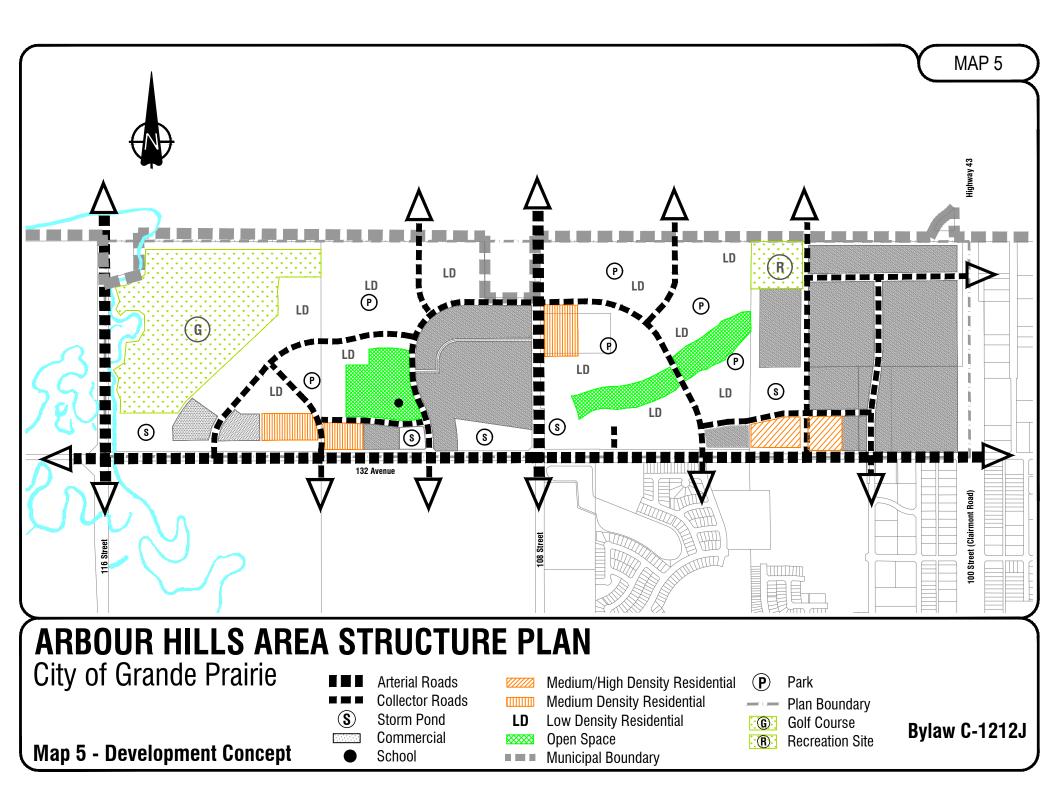

1.3 Delete Map 5 to Map 8 in their entirety and replace them with Map 5 to Map 8 attached.