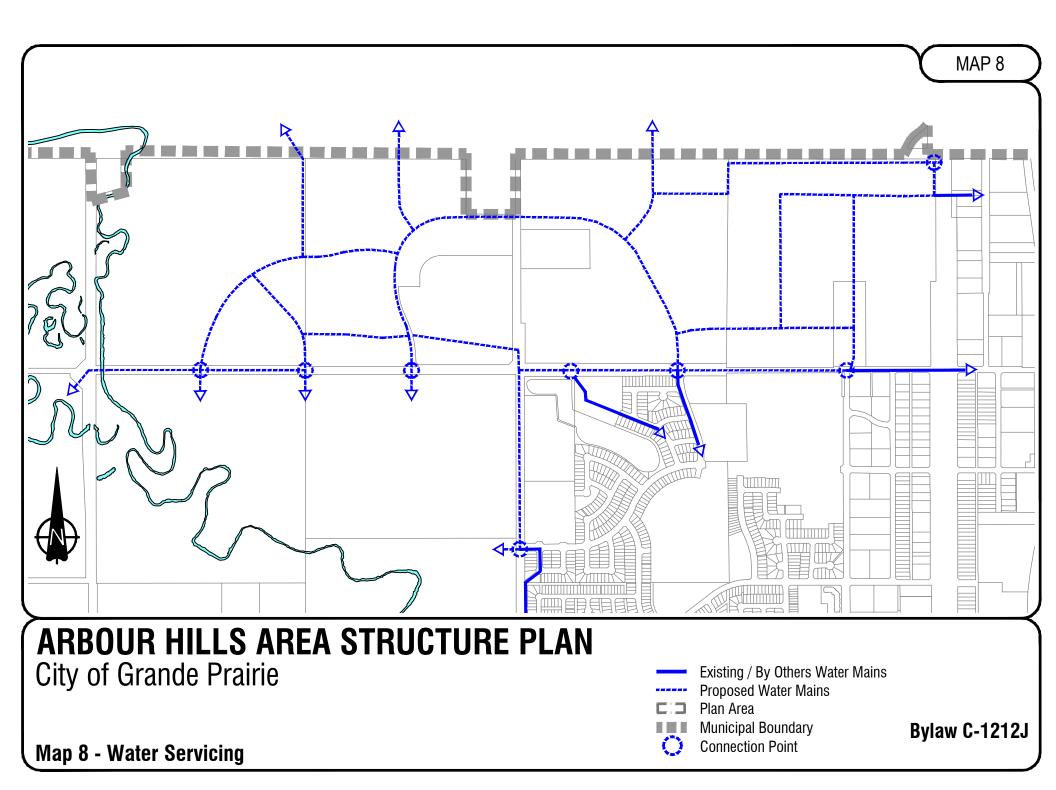

1.3 Delete Map 5 to Map 8 in their entirety and replace them with Map 5 to Map 8 attached.