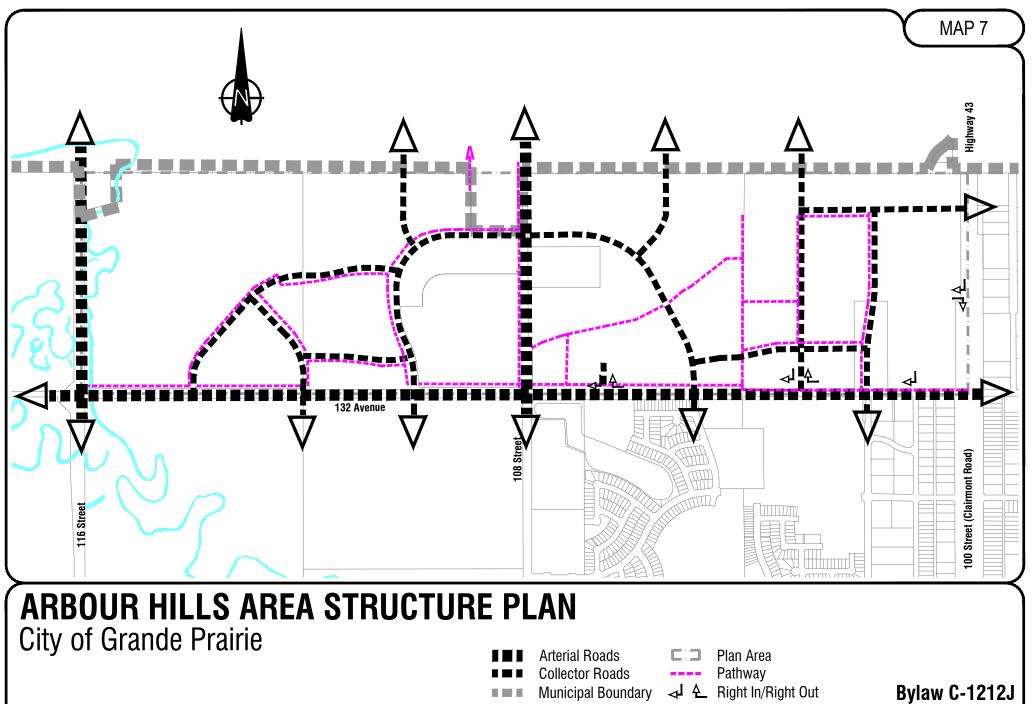

1.3 Delete Map 5 to Map 8 in their entirety and replace them with Map 5 to Map 8 attached.

Map 7 - Transportation Network

**Right Out Only** 

⊿