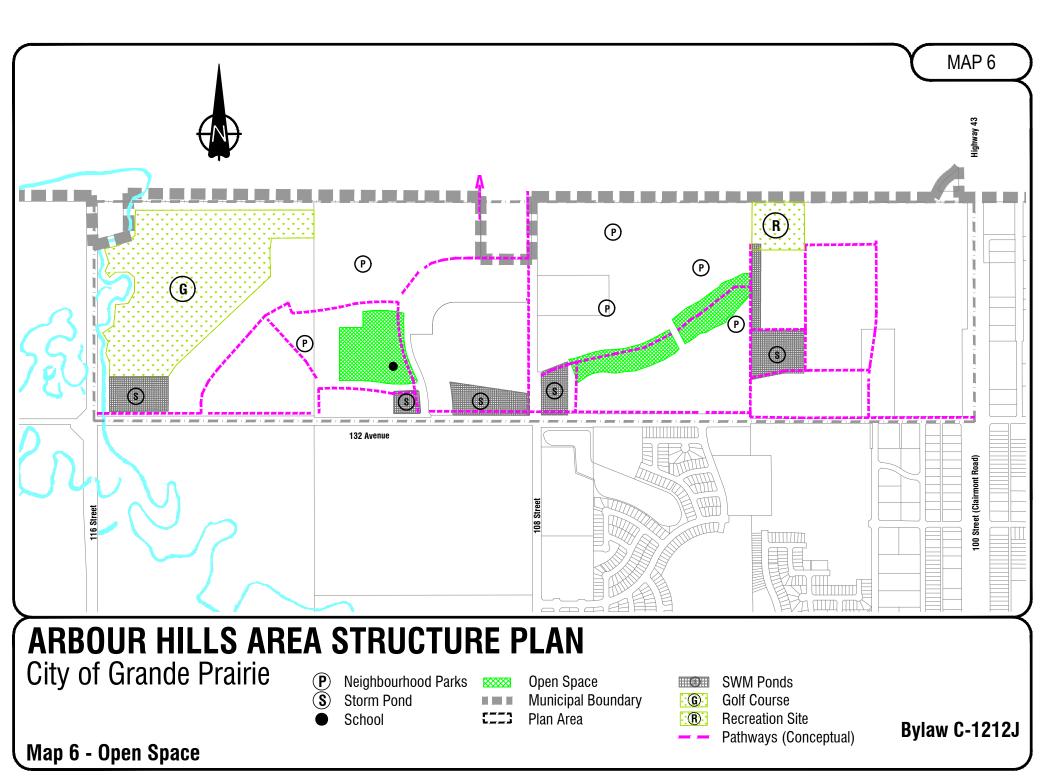

1.3 Delete Map 5 to Map 8 in their entirety and replace them with Map 5 to Map 8 attached.