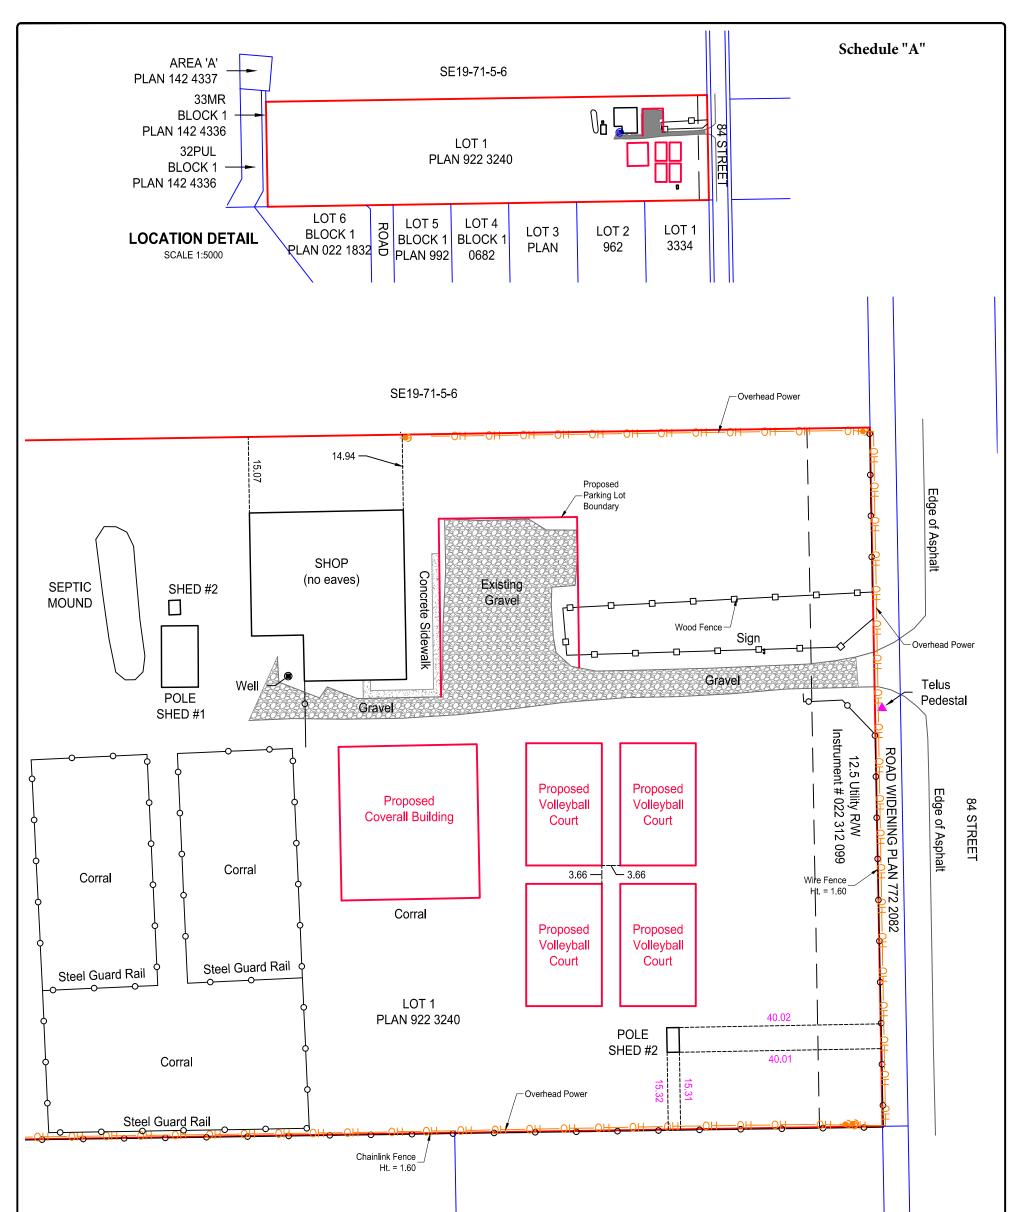

# 104.4.24.2 Area of Application

This district shall apply only to Lot 1, Plan 922 3240.

#### 104.4.24.5 Development Standards

- a. Development on the site shall be limited to the following:
  - i) Use of the "Shop" building shown on the Site Plan attached hereto as Schedule "A" for a Commercial Recreation Facility, Indoor;
  - The addition of one (1) principal building with dimensions of approximately 25m x 30m and building height not to exceed 10.0m, for a Commercial Recreation Facility, Indoor.
     The location shall be as shown on Schedule "A";
  - iii) The use of the accessory buildings shown on Schedule "A" may be used in association with the principal use but no additional accessory buildings may be developed on the site;
  - iv) No dwelling unit of any type is permitted on the site.
  - v) Development of a Commercial Recreation Facility, Outdoor shall be limited to the development of not more than four (4) beach volleyball playing courts at the locations shown on Schedule "A";
  - vi) The onsite provision of a water supply as may be required by the Alberta Safety Codes Act or NFPA 1142 for fire protection; and
  - vii) Landscaping and Parking and Loading Facilities as required by Parts Eight and Nine of this Bylaw.

- Parking and Loading shall be in accordance with Part Nine of this Bylaw. However, notwithstanding Part Nine of this Bylaw, onsite parking, access/egress and circulation areas may be gravel;
- c. Landscaping shall be at the discretion of the Development Authority;
- d. Vehicle access to the site from 84 Street will only be allowed on an interim basis until 84 Avenue has been constructed north of the site and connects to 84 Street at which time the vehicle access from 84 Street shall be permanently closed;
- e. Prior to the issuance of a development permit the landowner, or the applicant for a development permit, shall submit a storm drainage management plan and a wetland assessment that have been approved for the site by the City;
- f. No development shall be located within the area that the City identifies is required for widening of the 84 Street and 84 Avenue road allowances; and
- g. The City will not approve any subdivision of Lot 1, Plan 922 3240 unless the parcel to be subdivided is receiving or is to receive Aquatera water and wastewater services; and the subdivision is in accordance with an amendment to the Fieldbrook Outline Plan and the required updates to the corresponding water, wastewater, stormwater and transportation design reports.